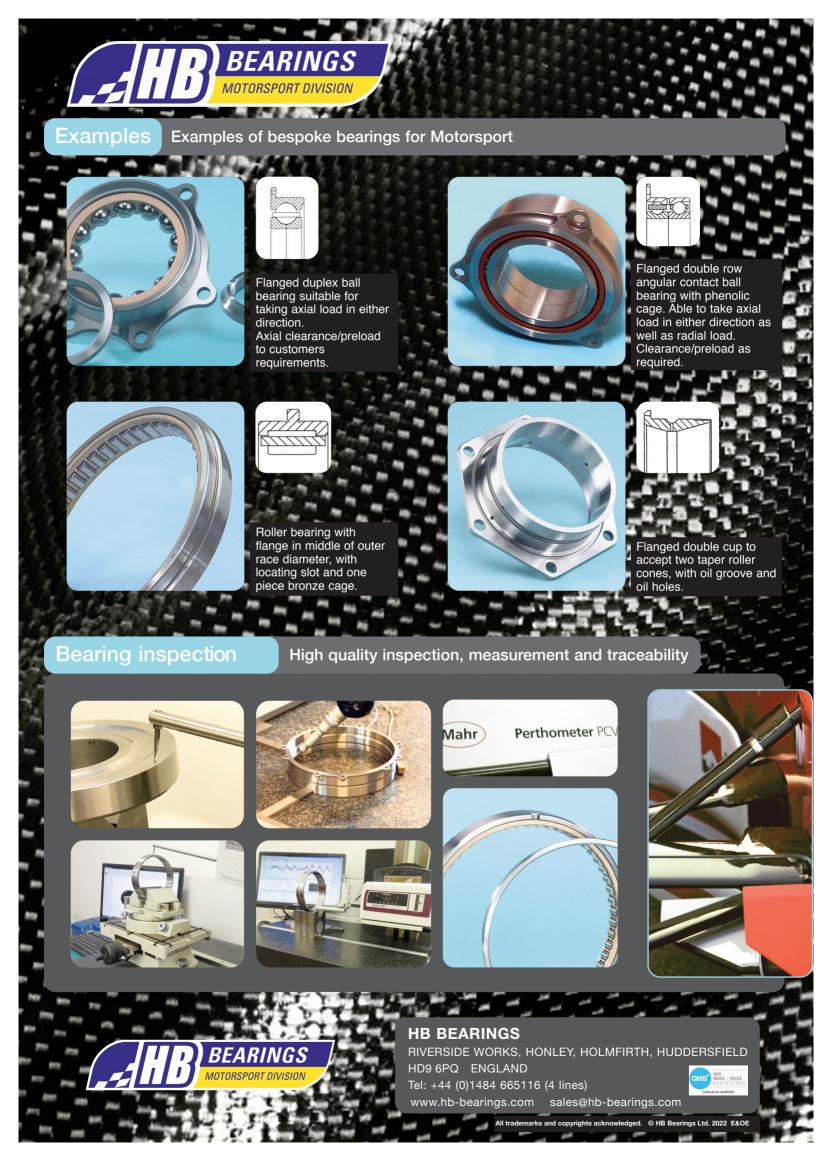

## Bespoke Control Bearings and Toroidal Bearings manufactured by HB Bearings

BEARINGS

MOTORSPORT DIVISION



HB Bearings manufacture bespoke Control Bearings and Toroidal Bearings for Motorsport.

These bearings are frequently used in suspension joints and other aligning type applications. Most airframe type control bearing designs and sizes can be manufactured. Special sizes and designs are also made. These are normally supplied with glass reinforced P.T.F.E. seals.



SINGLE OR DOUBLE ROW



- INCH AND METRIC SIZES
- SINGLE OR DOUBLE ROW
- BALLS OR ROLLERS
- SIZE TO REQUIREMENTS
- WITH OR WITHOUT SEALS
- GREASE AS SPECIFIED