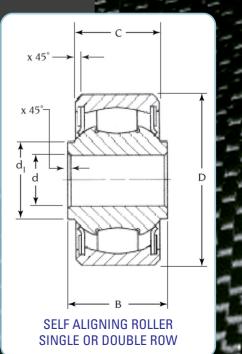

## Bespoke Control Bearings and Toroidal Bearings manufactured by HB Bearings

BEARINGS

MOTORSPORT DIVISION

HB Bearings manufacture bespoke Control Bearings and Toroidal Bearings for Motorsport.

These bearings are frequently used in suspension joints and other aligning type applications. Most airframe type control bearing designs and sizes can be manufactured. Special sizes and designs are also made. These are normally supplied with glass reinforced P.T.F.E. seals.

SINGLE OR DOUBLE ROW

- INCH AND METRIC SIZES
- SINGLE OR DOUBLE ROW
- BALLS OR ROLLERS
- SIZE TO REQUIREMENTS
- WITH OR WITHOUT SEALS
- GREASE AS SPECIFIED