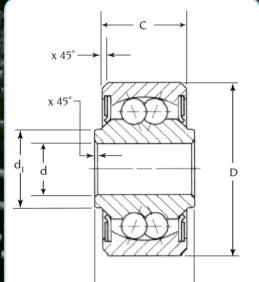

## Bespoke Control Bearings and Toroidal Bearings manufactured by HB Bearings

BEARINGS

MOTORSPORT DIVISION

HB Bearings manufacture bespoke Control Bearings and Toroidal Bearings for Motorsport.

These bearings are frequently used in suspension joints and other aligning type applications. Most airframe type control bearing designs and sizes can be manufactured. Special sizes and designs are also made. These are normally supplied with glass reinforced P.T.F.E. seals.

SINGLE OR DOUBLE ROW

- INCH AND METRIC SIZES
- SINGLE OR DOUBLE ROW
- BALLS OR ROLLERS
- SIZE TO REQUIREMENTS
- WITH OR WITHOUT SEALS
- GREASE AS SPECIFIED