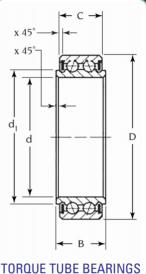

## Bespoke Control Bearings and Toroidal Bearings manufactured by HB Bearings

BEARINGS

MOTORSPORT DIVISION

HB Bearings manufacture bespoke Control Bearings and Toroidal Bearings for Motorsport.

These bearings are frequently used in suspension joints and other aligning type applications. Most airframe type control bearing designs and sizes can be manufactured. Special sizes and designs are also made. These are normally supplied with glass reinforced P.T.F.E. seals.

SINGLE OR DOUBLE ROW

- INCH AND METRIC SIZES
- SINGLE OR DOUBLE ROW
- BALLS OR ROLLERS
- SIZE TO REQUIREMENTS
- WITH OR WITHOUT SEALS
- GREASE AS SPECIFIED